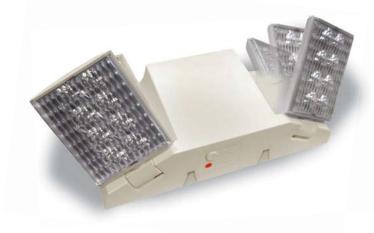

# LED ADJUSTABLE OPTICS THERMOPLASTIC EMERGENCY UNIT

STANDARD

## ILLUMINATION

- Long life, efficient, ultra bright white LED lamp heads.
- 1.0 watt (8 LEDs x 0.125W) per head.
- High performance, chrome-plated metallized reflector and plastic lens for optimal light distribution.
- Two adjustable LED lamp heads provide optimal center-tocenter spacing.

#### ELECTRICAL

- Dual 120/277 voltage standard.
- Charge rate/power "ON" LED indicator light and push-to-test switch for mandated code compliance testing.
- 3.6V long life, maintenance-free, rechargeable NiCd battery.
- Internal solid-state transfer switch automatically connects the internal battery to LED lamp heads for minimum 90-minute emergency illumination.
- Fully automatic solid-state, two rate charger initiates battery charging to recharge a discharged battery in 24 hours.

## MOUNTING

- Universal knockout pattern on back plate for surface mount.
  Snaps into place making internal electrical connections.
- Suitable for wall or ceiling mount.
- Knockout for conduit applications.

# HOUSING

•

Injection-molded, engineering grade, 5VA flame retardant, high-impact resistant, thermoplastic in white or black finish.