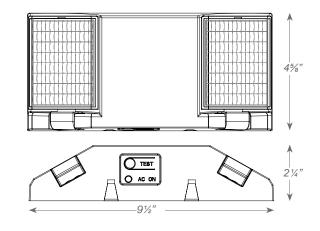

emergency illumination.
- Fully automatic solid-state, two rate charger initiates battery charging to recharge a discharged battery in 24 hours.

## MOUNTING

- Universal knockout pattern on back plate for surface mount.
  Snaps into place making internal electrical connections.
- Suitable for wall or ceiling mount.
- Knockout for conduit applications.



# HOUSING

•

Injection-molded, engineering grade, 5VA flame retardant, high-impact resistant, thermoplastic in white or black finish.

## OPTIONS

• SPV: UL listed for 208/220/240 Volt, 50/60 Hz.

## WARRANTY / LISTING

- Five year warranty on all electronics and housing. Battery prorated for five years.
- Meets UL924, NFPA 101 Life Safety Code, NEC, OSHA, Local and State Codes.
- UL Listed for damp locations (0°C 50°C).

## DIMENSIONS